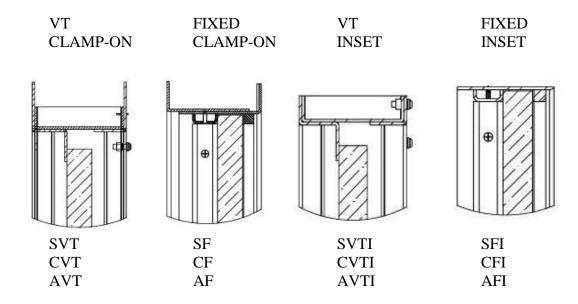

## Window Frame Selections

|             | UL1 | UL2 | UL3 | VOICE  | EXTERIOR  | ALUM.  | PAINT  | STAINLESS | TEST      |
|-------------|-----|-----|-----|--------|-----------|--------|--------|-----------|-----------|
|             |     |     |     | TRANS. | MODEL     | FINISH | FINISH | STEEL     | RESULTS   |
|             |     |     |     |        | AVAILABLE |        |        | FINISH    | AVAILABLE |
| S/T         |     | Х   | Χ   | Х      | X         |        |        | Х         | Х         |
| CVT         |     | Х   | Χ   | Х      | Х         |        | Χ      |           | Х         |
| AVT         |     | Х   | Χ   | Х      |           | Х      |        |           |           |
| SF          |     | Х   | Χ   |        | Х         |        |        | Х         |           |
| CF          |     | Х   | Χ   |        | Х         |        | Χ      |           |           |
| AF          |     | Χ   | Х   |        | Х         | Х      |        |           |           |
| S/TI        |     | Х   | Χ   | Х      | Х         |        |        | Х         |           |
| CVTI        |     | Χ   | X   | Х      | Х         |        | Χ      |           |           |
| AVTI        |     | Χ   | Χ   | Х      |           | Х      |        |           |           |
| <b>S</b> FI |     | Х   | Χ   |        | Х         |        |        | Х         |           |
| CFI         |     | Х   | Χ   |        | Х         |        | Χ      |           |           |
| AFI         |     | Х   | Χ   |        | Х         | Х      |        |           |           |

S = Stainless Steel Model

C = Carbon Steel Model

A = Aluminum Model