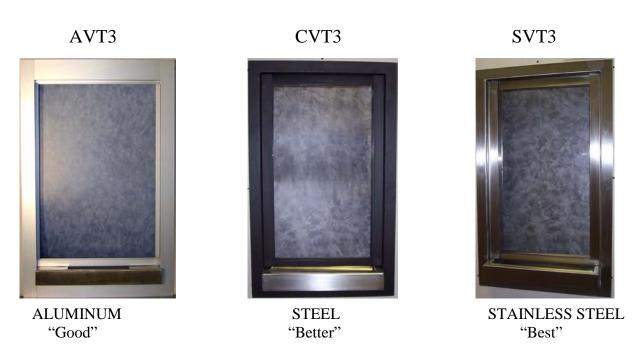

## Window Frame Selections

|             | UL1 | UL2 | UL3 | VOICE  | EXTERIOR  | ALUM.  | PAINT  | STAINLESS | TEST      |
|-------------|-----|-----|-----|--------|-----------|--------|--------|-----------|-----------|
|             |     |     |     | TRANS. | MODEL     | FINISH | FINISH | STEEL     | RESULTS   |
|             |     |     |     |        | AVAILABLE |        |        | FINISH    | AVAILABLE |
| S/T         |     | Х   | Χ   | Х      | X         |        |        | Х         | Х         |
| CVT         |     | Х   | Χ   | Х      | Х         |        | Χ      |           | Х         |
| AVT         |     | Х   | Χ   | Х      |           | Х      |        |           |           |
| SF          |     | Х   | Χ   |        | Х         |        |        | Х         |           |
| CF          |     | Х   | Χ   |        | Х         |        | Χ      |           |           |
| AF          |     | Χ   | Х   |        | Х         | Х      |        |           |           |
| S/TI        |     | Х   | Χ   | Х      | Х         |        |        | Х         |           |
| CVTI        |     | Χ   | X   | Х      | Х         |        | Χ      |           |           |
| AVTI        |     | Χ   | Χ   | Х      |           | Х      |        |           |           |
| <b>S</b> FI |     | Х   | Χ   |        | Х         |        |        | Х         |           |
| CFI         |     | Х   | Χ   |        | Х         |        | Χ      |           |           |
| AFI         |     | Х   | Χ   |        | Х         | Х      |        |           |           |

S = Stainless Steel Model

C = Carbon Steel Model

A = Aluminum Model