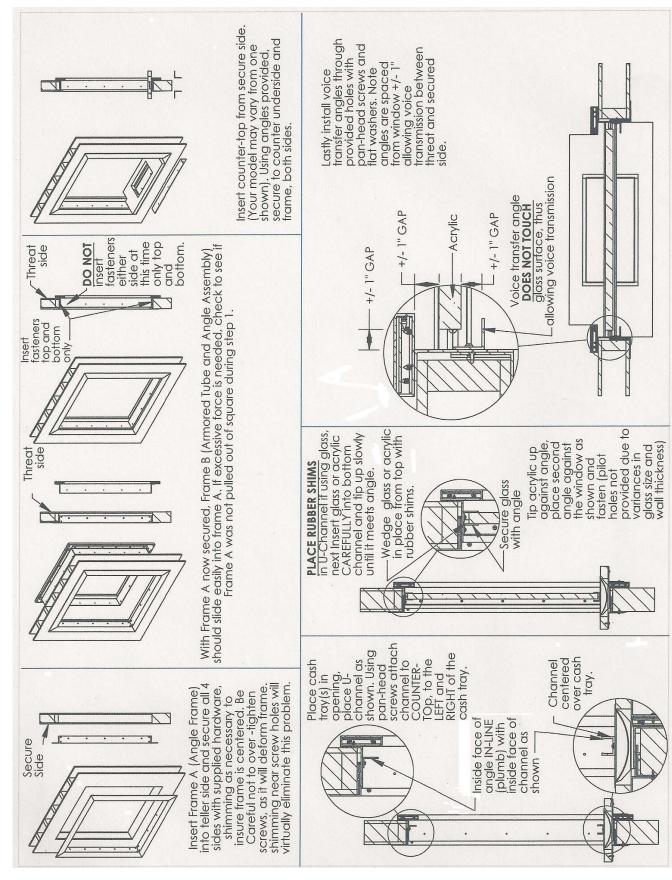

|
| AF          |     | Χ   | Х   |        | Х         | Х      |        |           |           |
| S/TI        |     | Х   | Χ   | Х      | Х         |        |        | Х         |           |
| CVTI        |     | Χ   | X   | Х      | Х         |        | Χ      |           |           |
| AVTI        |     | Χ   | Χ   | Х      |           | Х      |        |           |           |
| <b>S</b> FI |     | Х   | Χ   |        | Х         |        |        | Х         |           |
| CFI         |     | Х   | Χ   |        | Х         |        | Χ      |           |           |
| AFI         |     | Х   | Χ   |        | Х         | Х      |        |           |           |

S = Stainless Steel Model

C = Carbon Steel Model

A = Aluminum Model

## Window Installation Instructions