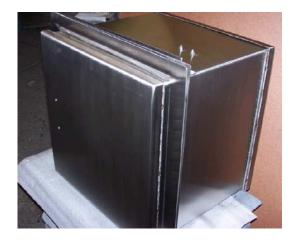

## Stainless Steel Standard Package Receiver

(Handle shown in picture would be mounted on outside of unit. Handle mounted on inside for shipping only)

Standard Package Receiver available with Level 1 and Level 3 bullet resistant protection. Receiver accommodates larger items for transfer. It has an interlocking mechanism to allow only one door at a time to open. Front door can be locked from rear side with special locking bar. Closer is furnished on both doors.

Package Receiver mounts into walls up to 10" thick. Adjustable frame on interior side mounts against wall in the field, clamping the unit in place.

Finish options: 1) Stainless steel doors with prime painted carbon steel housing.

- 2) All prime painted carbon steel construction
- 3) All stainless steel construction.

Standard wall opening size: 14 3/4" wide x 14 3/4" high Standard clear inside dimensions: 14" wide x 14" high x 14" deep. Custom sizes available.