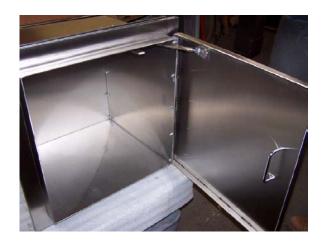

## Stainless Steel Standard Package Receiver

(Handle shown in picture would be mounted on outside of unit. Handle mounted on inside for shipping only)

Standard Package Receiver available with Level 1 and Level 3 bullet resistant protection. Receiver accommodates larger items for transfer. It has an interlocking mechanism to allow only one door at a time to open. Front door can be locked from rear side with special locking bar. Closer is furnished on both doors.

Package Receiver mounts into walls up to 10" thick. Adjustable frame on interior side mounts against wall in the field, clamping the unit in place.

Finish options: 1) Stainless steel doors with prime painted carbon steel housing.

- 2) All prime painted carbon steel construction
- 3) All stainless steel construction.

Standard wall opening size: 14 3/4" wide x 14 3/4" high Standard clear inside dimensions: 14" wide x 14" high x 14" deep. Custom sizes available.