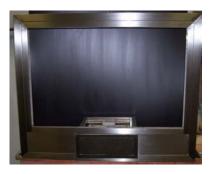

## Standard Size Transaction Drawer

Custom sizes available UL Level 2

Transaction Drawers are available in two different configurations; one designed to be installed into a counter, one designed to allow thru-wall installation. Simply choose the drawer that accommodates your installation requirements. Suitable for drive-up and walk up service, this weather resistant drawer has a Lexan lid to allow clear view of contents while preventing direct entry of outside air. Stainless steel front panel pivots up as drawer is extended. Push button latch keeps drawer lid locked when closed.

Top View w/Drawer Closed

Front View w/Drawer Open

Drawer w/Window Assembly

Specifications:

Materials: Stainless Steel; Lexan; Bullet Resistant Plastic Finish: Brushed Stainless Steel Instructions Included Counter or wall fabrication required.