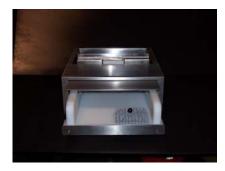

## Standard Size Transaction Drawer

Custom sizes available UL Level 2

Transaction Drawers are available in two different configurations; one designed to be installed into a counter, one designed to allow thru-wall installation. Simply choose the drawer that accommodates your installation requirements. Suitable for drive-up and walk up service, this weather resistant drawer has a Lexan lid to allow clear view of contents while preventing direct entry of outside air. Stainless steel front panel pivots up as drawer is extended. Push button latch keeps drawer lid locked when closed.

Top View w/Drawer Closed

Front View w/Drawer Open

Drawer w/Window Assembly

Specifications:

Materials: Stainless Steel; Lexan; Bullet Resistant Plastic Finish: Brushed Stainless Steel Instructions Included Counter or wall fabrication required.