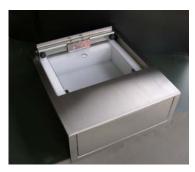

## Standard Size Transaction Drawer

Custom sizes available UL Level 2

Transaction Drawers are available in two different configurations; one designed to be installed into a counter, one designed to allow thru-wall installation. Simply choose the drawer that accommodates your installation requirements. Suitable for drive-up and walk up service, this weather resistant drawer has a Lexan lid to allow clear view of contents while preventing direct entry of outside air. Stainless steel front panel pivots up as drawer is extended. Push button latch keeps drawer lid locked when closed.

Top View w/Drawer Closed

Front View w/Drawer Open

Drawer w/Window Assembly

Specifications:

Materials: Stainless Steel; Lexan; Bullet Resistant Plastic Finish: Brushed Stainless Steel Instructions Included Counter or wall fabrication required.