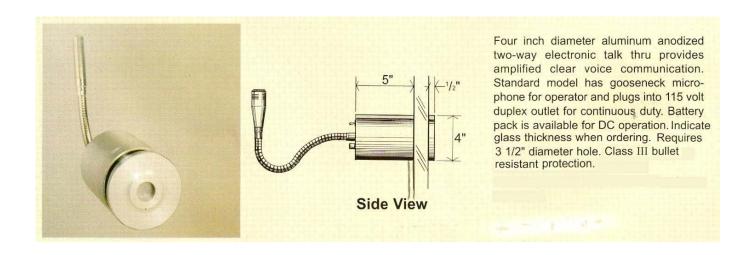

## Thru-Glass Two Way Electronic Communicators \*UL Level 3 Only

The Thru-Glass Two Way Electronic Communicator is a self-contained, easily installed device that allows clear, intelligible two-way conversation in locations where security must be maintained. The unit is automatically activated when the clerk speaks for hands-free operation. Incorporating the finest electrical design, you can select either the 115V AC model, or the 12V DC battery powered model. Units are available in Standard or Deluxe Models with satin anodized finish. The Standard Model has a fixed gooseneck microphone.

## Specifications:

Material: Aluminum Finish: Satin Aluminum Bullet Resistance: Level 3 Instructions Included Glass Fabrication Required