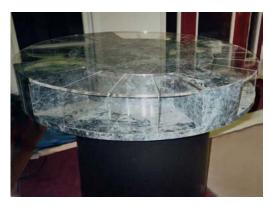

ROUND GLASS TOP: Pictured w/laminated Check slots and barrel base. Customize it: geometric shape/legs/moldings/natural woods under glass.

<u>WIDE BASED CHECK DESK:</u> Walnut Ply w/solid moldings. Pictured w/solid surface Counter top. Single or double sided slots.