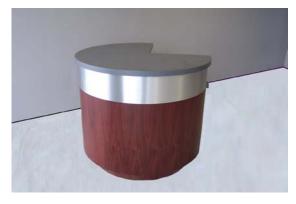

BI-LEVEL BARREL STYLE CHECK DESK: Pictured with aluminum accent trim, laminated base and top.