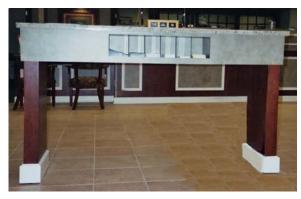

## Check Desk Examples

<u>CLYDESDALE</u>: Pictured w/cherry legs, rectangular laminated check slots, painted feet, and solid surface. counter top.

Customize it: w/oval appearance

LARGE DIA. ROUND TOP MODEL: