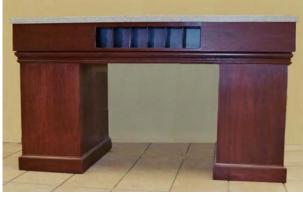

## Check Desk Examples

<u>CLYDESDALE</u>: Pictured w/cherry legs, rectangular laminated check slots, painted feet, and solid surface. counter top.

Customize it: w/oval appearance

LARGE DIA. ROUND TOP MODEL: