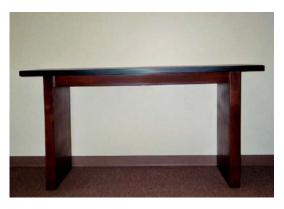

Pictured with square cherry base, marble top, and check slots in laminated circular sections

Customize it: materials/colors/base designs

<u>SIMPLE CHERRY STYLE</u>: Pictured w/laminated top. Oval tops available.

ROUND GLASS TOP: Pictured w/laminated Check slots and barrel base. Customize it: geometric shape/legs/moldings/natural woods under glass.

<u>WIDE BASED CHECK DESK:</u> Walnut Ply w/solid moldings. Pictured w/solid surface Counter top. Single or double sided slots.