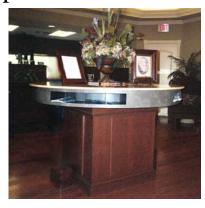

Pictured with square cherry base, marble top, and check slots in laminated circular sections

Customize it: materials/colors/base designs

<u>SIMPLE CHERRY STYLE</u>: Pictured w/laminated top. Oval tops available.