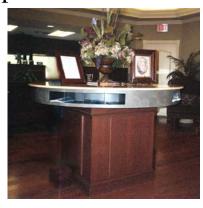

Pictured with square cherry base, marble top, and check slots in laminated circular sections

Customize it: materials/colors/base designs

<u>SIMPLE CHERRY STYLE</u>: Pictured w/laminated top. Oval tops available.