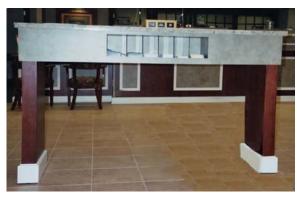

## Check Desk Examples

<u>CLYDESDALE</u>: Pictured w/cherry legs, rectangular laminated check slots, painted feet, and solid surface. counter top.

Customize it: w/oval appearance

LARGE DIA. ROUND TOP MODEL: