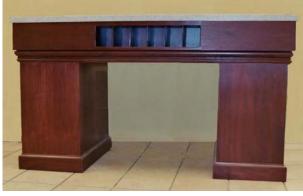

## Check Desk Examples

<u>CLYDESDALE</u>: Pictured w/cherry legs, rectangular laminated check slots, painted feet, and solid surface. counter top.

Customize it: w/oval appearance

LARGE DIA. ROUND TOP MODEL: