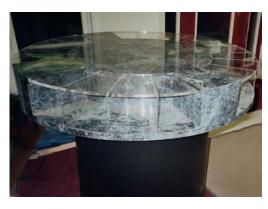

ROUND GLASS TOP: Pictured w/laminated Check slots and barrel base. Customize it: geometric shape/legs/moldings/natural woods under glass.

<u>WIDE BASED CHECK DESK:</u> Walnut Ply w/solid moldings. Pictured w/solid surface Counter top. Single or double sided slots.