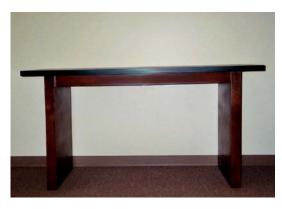

Pictured with square cherry base, marble top, and check slots in laminated circular sections

Customize it: materials/colors/base designs

<u>SIMPLE CHERRY STYLE</u>: Pictured w/laminated top. Oval tops available.