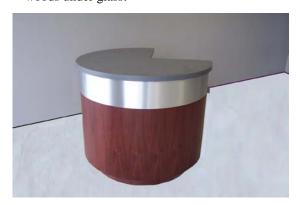

BI-LEVEL BARREL STYLE CHECK DESK: Pictured with aluminum accent trim, laminated base and top.